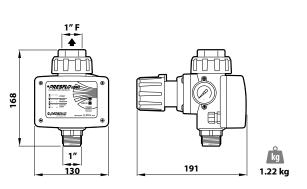

nd pressure boosting in residential settings, as well as for small-scale irrigation applications.

#### PRODUCT DESCRIPTION

- **X PRESFLO VARIO** features a pressure sensor and a flow sensor linked to an electronic system that automatically activates the pump when a faucet's opening lowers the pressure below a specified level and deactivates it when the flow stops or dips under 2 l/min.
- \* Adjustable restart pressure ranging from 0.8 bar to 2.4 bar.
- **X PRESFLO VARIO** is also equipped with:
  - Pressure Gauge
  - Integrated micro-accumulation enables operation even without an expansion tank, though the use of a 1SF tank is recommended;

# The integrated electronics protect the pump from:

- dry running
- frequent start-ups due to leaks in the system.

## **DIMENSIONS AND WEIGHT -**



#### **TECHNICAL DATA**

| TYPE          | P <sub>2</sub> |    | Power supply |       | Continuous   |
|---------------|----------------|----|--------------|-------|--------------|
| Single-phase  | kW             | HP | Volt         | Hz    | duty current |
| PRESFLO VARIO | 1.5            | 2  | 230          | 50/60 | 13 A         |



PRESFLO VARIO features 2 LED indicators to show the system's operating status and alerting to any issues through blinking patterns. A guide on the user interface helps to identify specific problems indicated by the LEDs.

## **PERFORMANCE RANGE**

- ※ Maximum volume capacity: 170 l/min (10 m³/h)
- ※ Restart pressure: adjustable (factory setting 1.5 bar)

#### **APPLICATION LIMITS**

- X Liquid temperature up to +40 °C
- Ambient temperature up to +40 °C
-