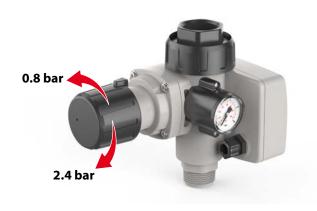

#### PRODUCT DESCRIPTION

- **X PRESFLO VARIO** features a pressure sensor and a flow sensor linked to an electronic system that automatically activates the pump when a faucet's opening lowers the pressure below a specified level and deactivates it when the flow stops or dips under 2 l/min.
- \* Adjustable restart pressure ranging from 0.8 bar to 2.4 bar.
- **X PRESFLO VARIO** is also equipped with:
  - Pressure Gauge
  - Integrated micro-accumulation enables operation even without an expansion tank, though the use of a 1SF tank is recommended;

## ADJUSTMENT —

PRESFLO VARIO has a knob for guick and intuitive adjustment of the restart pressure from a minimum of 0.8 bar to a maximum of 2.4 bar