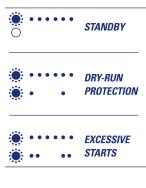

PRESFLO VARIO features 2 LED indicators to show the system's operating status and alerting to any issues through blinking patterns. A guide on the user interface helps to identify specific problems indicated by the LEDs.